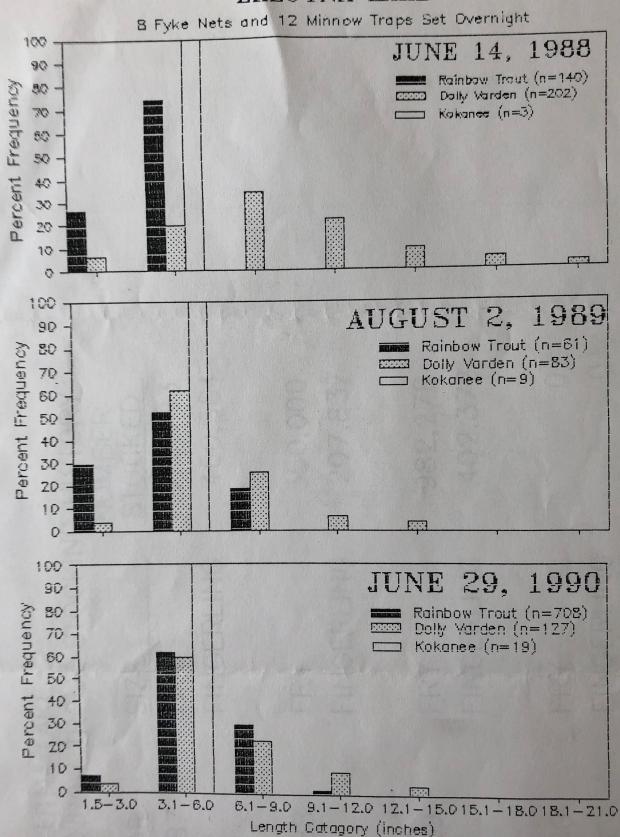

AKE aps Set Overnight JUNE 14. 1988 Rainbaw Traut (n=140) Dolly Varden (n=202) \_\_\_\_\_ Kokanes (n=3) Just thoughton sistaics a copy of these data on Eklutra Jake sopling. JGUST 2, 1989 Rainbow Trout (n=61) Roughly a third of Dolly Varden (n=83) Kokanee (n=9) our 1990 rainbow trout sample are havestable (pansie) - looks good for coming years. UNE 29. Rainbow Trout (n=708) Dolly Varden (n=127) □ Kokanee (n=19) 60 50 40 30 20 10 6.1-9.0 9.1-12.0 12.1-15.015.1-18.018.1-21.0 3.1 - 6.0Length Catagory (inches)