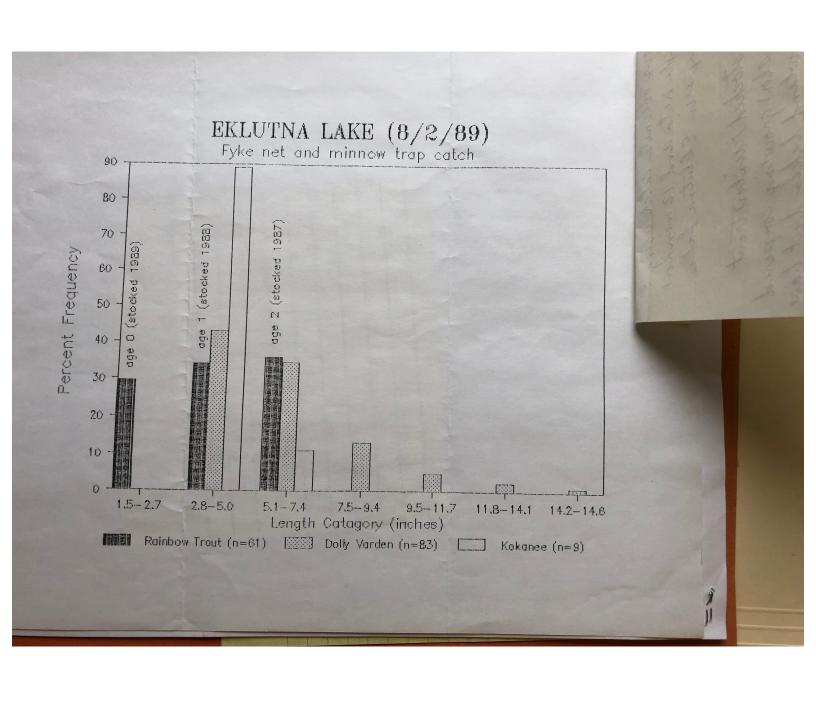

AKE aps Set Overnight JUNE 14. 1988 Rainbaw Traut (n=140) Dolly Varden (n=202) \_\_\_\_\_ Kokanes (n=3) Just thoughton sistaics a copy of these data on Eklutra Jake sopling. JGUST 2, 1989 Rainbow Trout (n=61) Roughly a third of Dolly Varden (n=83) Kokanee (n=9) our 1990 rainbow trout sample are havestable (pansie) - looks good for coming years. UNE 29. Rainbow Trout (n=708) Dolly Varden (n=127) □ Kokanee (n=19) 60 50 40 30 20 10 6.1-9.0 9.1-12.0 12.1-15.015.1-18.018.1-21.0 3.1 - 6.0Length Catagory (inches)