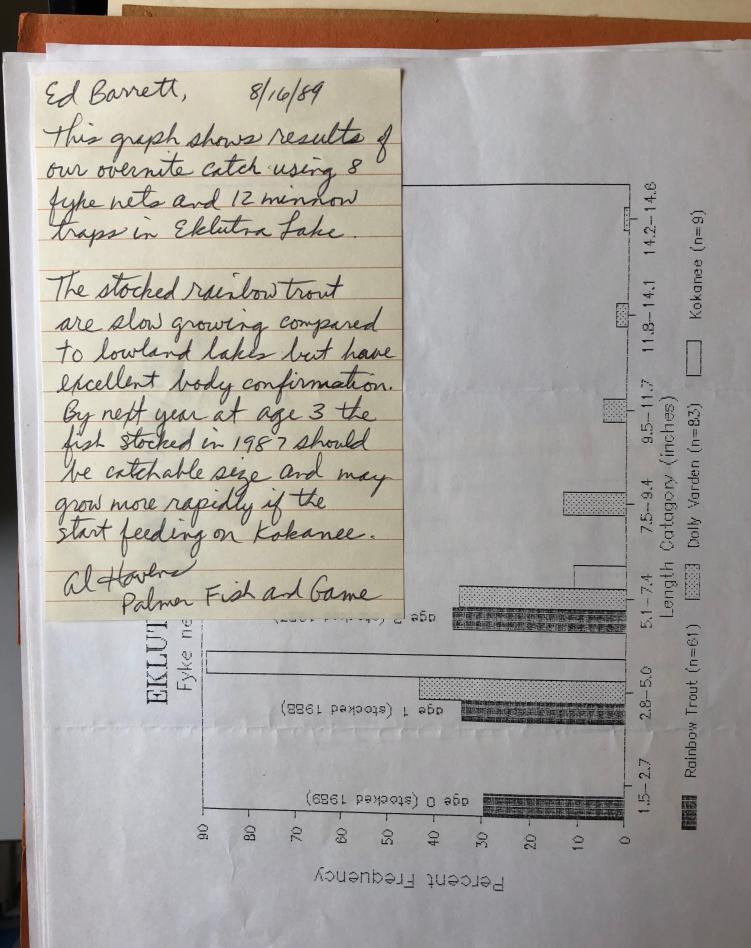

AKE aps Set Overnight JUNE 14. 1988 Rainbaw Traut (n=140) Dolly Varden (n=202) \_\_\_\_\_ Kokanes (n=3) Just thoughton sistaics a copy of these data on Eklutra Jake sopling. JGUST 2, 1989 Rainbow Trout (n=61) Roughly a third of Dolly Varden (n=83) Kokanee (n=9) our 1990 rainbow trout sample are havestable (pansie) - looks good for coming years. UNE 29. Rainbow Trout (n=708) Dolly Varden (n=127) □ Kokanee (n=19) 60 50 40 30 20 10 6.1-9.0 9.1-12.0 12.1-15.015.1-18.018.1-21.0 3.1 - 6.0Length Catagory (inches)