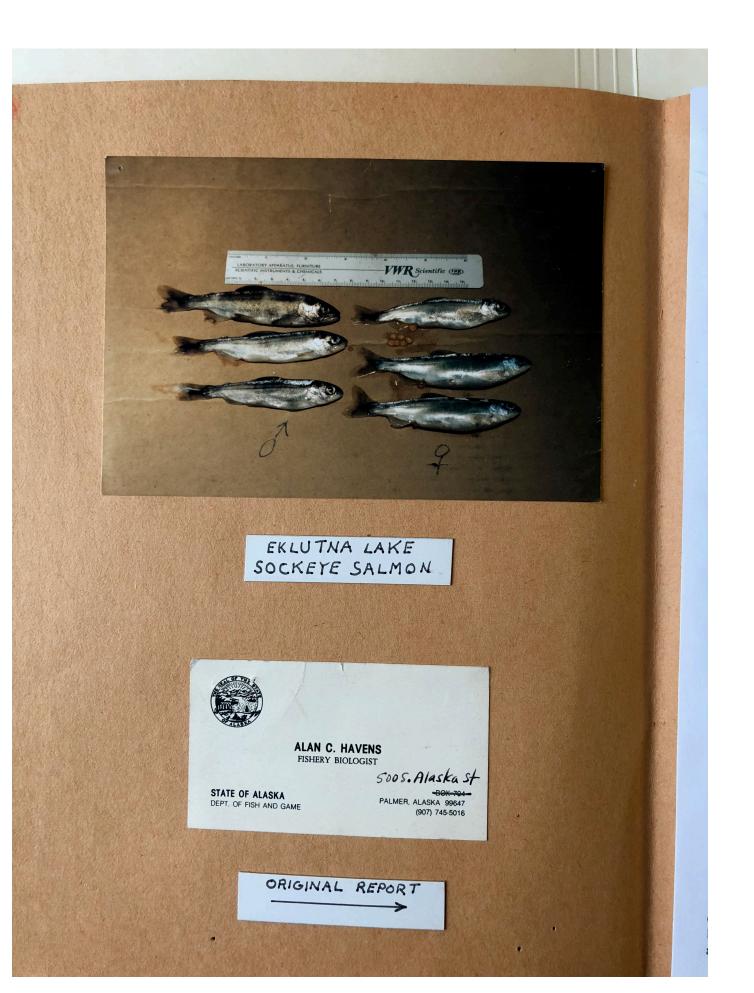

#### EKLUTNA LAKE

# EKLUTNA LAKE

Eklutra fake was sampled with gill note by the Palmer office of the Alaska lopt. I frish and Dane Sport Frisherie Division in 1973, 1980 and 1985. The following results indicate to stable Dolly Varden and Kokanee populations:

## KOKANEE [Landlocked Sockeye (Red) Solmon]:

| Sample                                                                                                                     | Number   | average                                                                                                                                                                                                                                                                                                                                                                                                                                                                                                                                                                                                                                                                                                                                                                                                                                                                                                                                                                                                                                                                                                                                                                                                                                                                                                                                                                                                                                                                                                                                                                                                                                                                                                                                                                                                                                                                                                                                                                                                                                                                                                                        |                                                                                                                                                                                                                                                                                                                                                                                                                                                                                                                                                                                                                                                                                                                                                                                                                                                                                                                                                                                                                                                                                                                                                                                                                                                                                                                                                                                                                                                                                                                                                                                                                                                                                                                                                                                                                                                                                                                                                                                                                                                                                                                                |  |  |  |
|----------------------------------------------------------------------------------------------------------------------------|----------|--------------------------------------------------------------------------------------------------------------------------------------------------------------------------------------------------------------------------------------------------------------------------------------------------------------------------------------------------------------------------------------------------------------------------------------------------------------------------------------------------------------------------------------------------------------------------------------------------------------------------------------------------------------------------------------------------------------------------------------------------------------------------------------------------------------------------------------------------------------------------------------------------------------------------------------------------------------------------------------------------------------------------------------------------------------------------------------------------------------------------------------------------------------------------------------------------------------------------------------------------------------------------------------------------------------------------------------------------------------------------------------------------------------------------------------------------------------------------------------------------------------------------------------------------------------------------------------------------------------------------------------------------------------------------------------------------------------------------------------------------------------------------------------------------------------------------------------------------------------------------------------------------------------------------------------------------------------------------------------------------------------------------------------------------------------------------------------------------------------------------------|--------------------------------------------------------------------------------------------------------------------------------------------------------------------------------------------------------------------------------------------------------------------------------------------------------------------------------------------------------------------------------------------------------------------------------------------------------------------------------------------------------------------------------------------------------------------------------------------------------------------------------------------------------------------------------------------------------------------------------------------------------------------------------------------------------------------------------------------------------------------------------------------------------------------------------------------------------------------------------------------------------------------------------------------------------------------------------------------------------------------------------------------------------------------------------------------------------------------------------------------------------------------------------------------------------------------------------------------------------------------------------------------------------------------------------------------------------------------------------------------------------------------------------------------------------------------------------------------------------------------------------------------------------------------------------------------------------------------------------------------------------------------------------------------------------------------------------------------------------------------------------------------------------------------------------------------------------------------------------------------------------------------------------------------------------------------------------------------------------------------------------|--|--|--|
| Date                                                                                                                       | Sangeled | Length                                                                                                                                                                                                                                                                                                                                                                                                                                                                                                                                                                                                                                                                                                                                                                                                                                                                                                                                                                                                                                                                                                                                                                                                                                                                                                                                                                                                                                                                                                                                                                                                                                                                                                                                                                                                                                                                                                                                                                                                                                                                                                                         | Length Range                                                                                                                                                                                                                                                                                                                                                                                                                                                                                                                                                                                                                                                                                                                                                                                                                                                                                                                                                                                                                                                                                                                                                                                                                                                                                                                                                                                                                                                                                                                                                                                                                                                                                                                                                                                                                                                                                                                                                                                                                                                                                                                   |  |  |  |
| July 1973                                                                                                                  | 29       | 3/2"                                                                                                                                                                                                                                                                                                                                                                                                                                                                                                                                                                                                                                                                                                                                                                                                                                                                                                                                                                                                                                                                                                                                                                                                                                                                                                                                                                                                                                                                                                                                                                                                                                                                                                                                                                                                                                                                                                                                                                                                                                                                                                                           | 314" - 4/2"                                                                                                                                                                                                                                                                                                                                                                                                                                                                                                                                                                                                                                                                                                                                                                                                                                                                                                                                                                                                                                                                                                                                                                                                                                                                                                                                                                                                                                                                                                                                                                                                                                                                                                                                                                                                                                                                                                                                                                                                                                                                                                                    |  |  |  |
| august 1980                                                                                                                | 139      | 4"                                                                                                                                                                                                                                                                                                                                                                                                                                                                                                                                                                                                                                                                                                                                                                                                                                                                                                                                                                                                                                                                                                                                                                                                                                                                                                                                                                                                                                                                                                                                                                                                                                                                                                                                                                                                                                                                                                                                                                                                                                                                                                                             | 3/2" - 5"                                                                                                                                                                                                                                                                                                                                                                                                                                                                                                                                                                                                                                                                                                                                                                                                                                                                                                                                                                                                                                                                                                                                                                                                                                                                                                                                                                                                                                                                                                                                                                                                                                                                                                                                                                                                                                                                                                                                                                                                                                                                                                                      |  |  |  |
| October 1985                                                                                                               | 59       | 334"                                                                                                                                                                                                                                                                                                                                                                                                                                                                                                                                                                                                                                                                                                                                                                                                                                                                                                                                                                                                                                                                                                                                                                                                                                                                                                                                                                                                                                                                                                                                                                                                                                                                                                                                                                                                                                                                                                                                                                                                                                                                                                                           | 31/2" - 41/2"                                                                                                                                                                                                                                                                                                                                                                                                                                                                                                                                                                                                                                                                                                                                                                                                                                                                                                                                                                                                                                                                                                                                                                                                                                                                                                                                                                                                                                                                                                                                                                                                                                                                                                                                                                                                                                                                                                                                                                                                                                                                                                                  |  |  |  |
| (august 1980: l                                                                                                            |          | captured Kokanee                                                                                                                                                                                                                                                                                                                                                                                                                                                                                                                                                                                                                                                                                                                                                                                                                                                                                                                                                                                                                                                                                                                                                                                                                                                                                                                                                                                                                                                                                                                                                                                                                                                                                                                                                                                                                                                                                                                                                                                                                                                                                                               | from 11/2" - 4")                                                                                                                                                                                                                                                                                                                                                                                                                                                                                                                                                                                                                                                                                                                                                                                                                                                                                                                                                                                                                                                                                                                                                                                                                                                                                                                                                                                                                                                                                                                                                                                                                                                                                                                                                                                                                                                                                                                                                                                                                                                                                                               |  |  |  |
| (august 1980: live trappampling captured Kokanee from 11/2"- 4")<br>The Kokanee appear to spower, then die, in their third |          |                                                                                                                                                                                                                                                                                                                                                                                                                                                                                                                                                                                                                                                                                                                                                                                                                                                                                                                                                                                                                                                                                                                                                                                                                                                                                                                                                                                                                                                                                                                                                                                                                                                                                                                                                                                                                                                                                                                                                                                                                                                                                                                                |                                                                                                                                                                                                                                                                                                                                                                                                                                                                                                                                                                                                                                                                                                                                                                                                                                                                                                                                                                                                                                                                                                                                                                                                                                                                                                                                                                                                                                                                                                                                                                                                                                                                                                                                                                                                                                                                                                                                                                                                                                                                                                                                |  |  |  |
| year of life. Spawning occurs along lake shoal areas.                                                                      |          |                                                                                                                                                                                                                                                                                                                                                                                                                                                                                                                                                                                                                                                                                                                                                                                                                                                                                                                                                                                                                                                                                                                                                                                                                                                                                                                                                                                                                                                                                                                                                                                                                                                                                                                                                                                                                                                                                                                                                                                                                                                                                                                                |                                                                                                                                                                                                                                                                                                                                                                                                                                                                                                                                                                                                                                                                                                                                                                                                                                                                                                                                                                                                                                                                                                                                                                                                                                                                                                                                                                                                                                                                                                                                                                                                                                                                                                                                                                                                                                                                                                                                                                                                                                                                                                                                |  |  |  |
|                                                                                                                            |          | The second secon | All the same of the second sec |  |  |  |